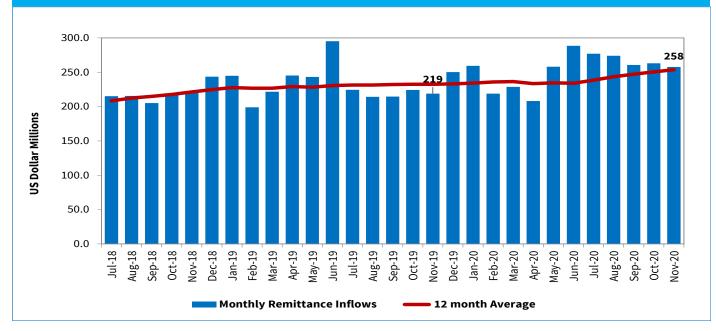

#### Remittances

Remittance inflows remained strong in November amounting to USD 257.7 million compared to USD 218.8 million in November 2019, an increase of 17.7 percent (Chart 1). The cumulative inflows in the 12 months to November totalled USD 3,045 million compared to USD 2,790 million in the 12 months to November 2019.