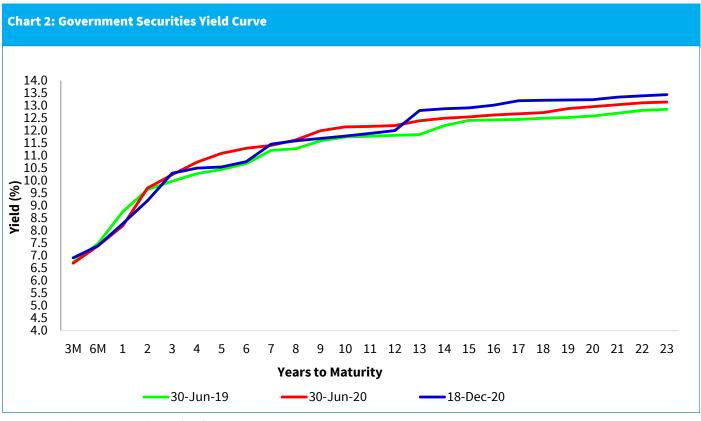

## **Government Securities Market**

The Treasury bills auction of December 24 received bids totaling KSh 12.7 billion against an advertised amount of KSh 24.0 billion, representing a performance of 52.8 percent. Interest rates on all the Treasury bills tenors remained stable, only rising marginally (Table 4). The tap sale for the 15-year Treasury bonds of December 23 received bids totaling KSh 10.0 billion against an advertised amount of KSh 22.0 billion, representing a performance of 45.5 percent (Table 5).