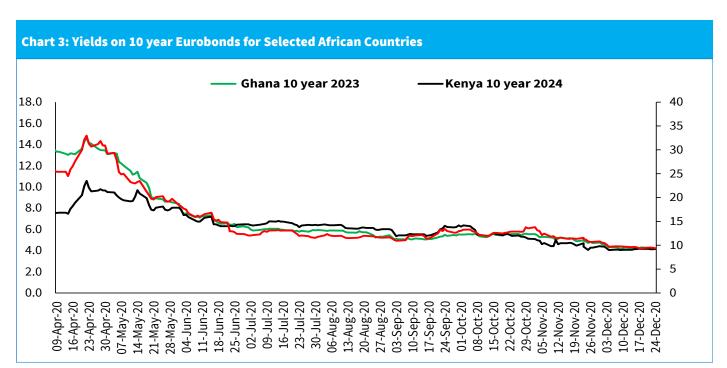

### **Bond Market**

Turnover of bonds traded in the domestic secondary market increased by 61.0 percent during the week ending December 24 (Table 6). In the international market, yields on Kenya's Eurobonds remained stable, increasing by an average of 1.4 basis points. The yields on the 10-year Eurobonds for Ghana and Angola also remained relatively stable (Chart 3).